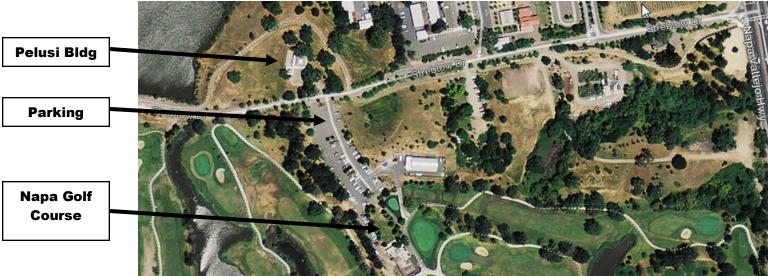

## Pelusi Building, 2296 Streblow Dr. 94559

Directions: Follow **Napa-Vallejo Hwy** towards Napa

Turn Left at Traffic Light onto **Streblow Dr**. 
Look for Large Parking Lot on your Left,

Pelusi Bldg on your Right