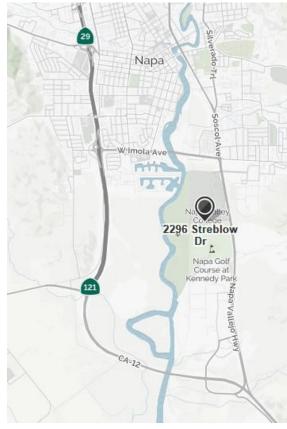

## Pelusi Building, 2296 Streblow Dr. 94559

Directions: Follow **Napa-Vallejo Hwy** towards Napa

Turn Left at Traffic Light onto **Streblow Dr**. 
Look for Large Parking Lot on your Left,

Pelusi Bldg on your Right