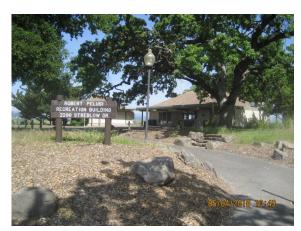

## Pelusi Building, 2296 Streblow Dr. 94559

Directions: Follow **Napa-Vallejo Hwy** towards Napa

Turn Left at Traffic Light onto **Streblow Dr**. 
Look for Large Parking Lot on your Left,

Pelusi Bldg on your Right