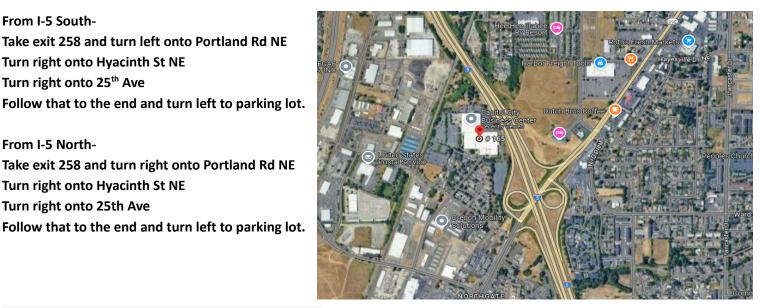

From I-5 South-

Take exit 258 and turn left onto Portland Rd NE Turn right onto Hyacinth St NE Turn right onto 25th Ave

Follow that to the end and turn left to parking lot.

From I-5 North-

Take exit 258 and turn right onto Portland Rd NE Turn right onto Hyacinth St NE Turn right onto 25th Ave