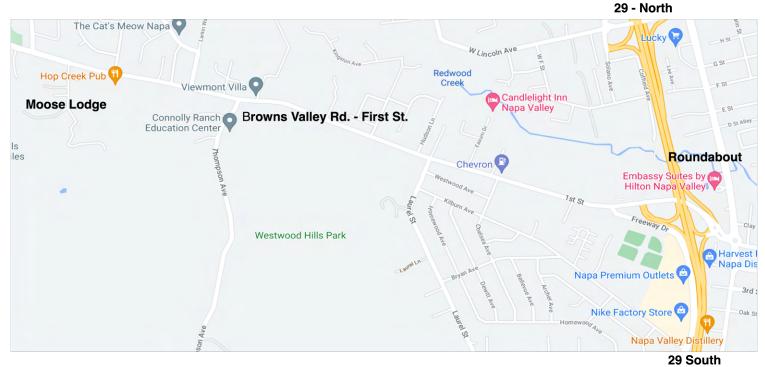

# NAPA MOOSE LODGE 3275 Browns Valley Road

#### **Heading West on Highway 121**

Turn left on Old Sonoma Rd. - Turn left on Buhman Rd. - Turn right on Browns Valley Rd.

Turn Right Into Moose Parking Lot (Approx. 1/2 mi.)

# **Heading North on Highway 29**

From Highway 29 take the First St. Exit (NEW! There is now a roundabout at the exit)
Follow the roundabout around to the left (West) and continue on First St. 1.4 mi.

#### First Street turns into Browns Valley Road going west

Turn left into the parking lot at the Moose sign (immediately past Browns Valley Market)
Continue to the end of the parking lot. - The Moose Lodge is on your left across the footbridge.

## **Heading South on Highway 29**

From Highway 29 take the First St. Exit
Turn Left at the signal and continue on First St. 1.4 mi.