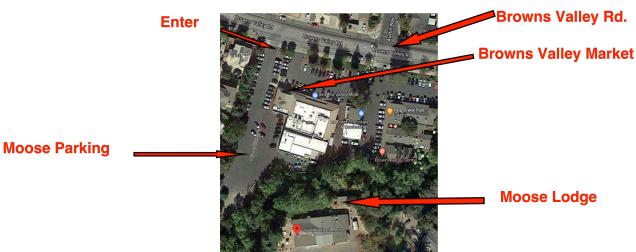

#### **Heading West on Highway 121**

Turn left on Old Sonoma Rd. - Turn left on Buhman Rd. - Turn right on Browns Valley Rd.

Turn Right Into Moose Parking Lot (Approx. 1/2 mi.)

#### First Street turns into Browns Valley Road going west

Turn left into the parking lot at the Moose sign (immediately past Browns Valley Market)
Continue to the end of the parking lot. - The Moose Lodge is on your left across the footbridge.