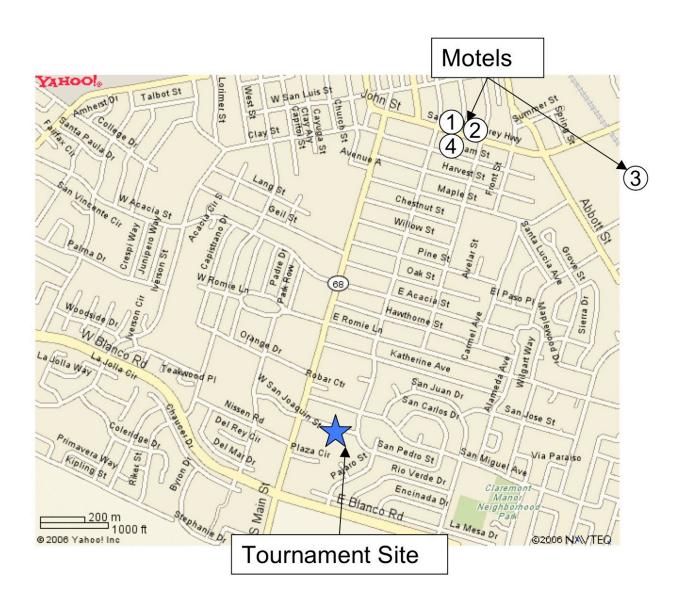

## Pacific Coast Championship XXVII

Main and Consolation sanctioned by ACC
Salinas Masonic Temple ~ 48 E. San Joaquin, Salinas, California
100% payoff after expenses

| Schedule of events:                                                                                                               | January 11 - 12 - 13, 2013 (One week earner than usual)                                                                                                                                                                                                                                                                                                                                                                           |                                                                                                                                                                   |                                                                                      |                                                                 |
|-----------------------------------------------------------------------------------------------------------------------------------|-----------------------------------------------------------------------------------------------------------------------------------------------------------------------------------------------------------------------------------------------------------------------------------------------------------------------------------------------------------------------------------------------------------------------------------|-------------------------------------------------------------------------------------------------------------------------------------------------------------------|--------------------------------------------------------------------------------------|-----------------------------------------------------------------|
| Friday night special: Saturday morning: Main event: Saturday afternoon: Saturday night special Sunday main playoffs: Consolation: | 7:00 PM Entry \$20, Q \$10, 9 games no play-offs<br>Registration, 7:00 – 8:30 AM Coffee & Donuts<br>8:30 AM Entry fee \$62, includes coffee, donuts and lunch, Q \$10<br>1 game vs. 22 opponents. <u>Alternate deal.</u> Playoffs = 3 of 5<br>1 round of playoffs starting right after cards are checked<br>7:00 PM Entry \$20, Q \$10, 9 games no play-offs<br>8:15 AM<br>9:30 AM Entry \$20, Q \$10, 9 games. Playoffs = 2 of 3 |                                                                                                                                                                   |                                                                                      |                                                                 |
| Team Play available S                                                                                                             | aturday mornin                                                                                                                                                                                                                                                                                                                                                                                                                    | g                                                                                                                                                                 |                                                                                      |                                                                 |
| Area motels: (say 'cribbag                                                                                                        | ge')                                                                                                                                                                                                                                                                                                                                                                                                                              |                                                                                                                                                                   |                                                                                      |                                                                 |
| 1. Howard Johnson, Spon<br>131 John St.<br>(831) 757-1020<br>Cont. Breakfast<br>\$64 www.hojo.com                                 | <u>sor</u>                                                                                                                                                                                                                                                                                                                                                                                                                        | 2. Travelodge<br>109 John St.<br>(831) 424-4801<br>Cont. Breakfast<br>\$50                                                                                        | 3. Good Nite Inn<br>545 Work St.<br>(800) 648-3466<br>Cont. Breakfast<br>\$37 / \$42 | 4. Country Inn<br>126 John St.<br>(831) 757-8383<br>\$30 / \$40 |
| See map on back.                                                                                                                  |                                                                                                                                                                                                                                                                                                                                                                                                                                   |                                                                                                                                                                   |                                                                                      |                                                                 |
|                                                                                                                                   |                                                                                                                                                                                                                                                                                                                                                                                                                                   |                                                                                                                                                                   | ACC#                                                                                 |                                                                 |
| Address                                                                                                                           | - Cu i                                                                                                                                                                                                                                                                                                                                                                                                                            |                                                                                                                                                                   | Phone                                                                                |                                                                 |
| CityHandicapped seating                                                                                                           | State                                                                                                                                                                                                                                                                                                                                                                                                                             | Walk-ins                                                                                                                                                          |                                                                                      |                                                                 |
| Main Insurance Q (1 in 4) Graduated Q (1 in 6) Friday Nite: Saturday Nite: Consolation: All Events: Total                         | \$62<br>\$10<br>\$10<br>\$20, IQ \$10<br>\$20, IQ \$10<br>\$20, IQ \$10<br>\$10                                                                                                                                                                                                                                                                                                                                                   | Make checks payable to: David Shifflett, Co-Director Tournament Director Ross Njaa 1319 Lawton Avenue Pacific Grove, CA 93950 (831) 373-1040 shifflettd@gmail.com |                                                                                      |                                                                 |