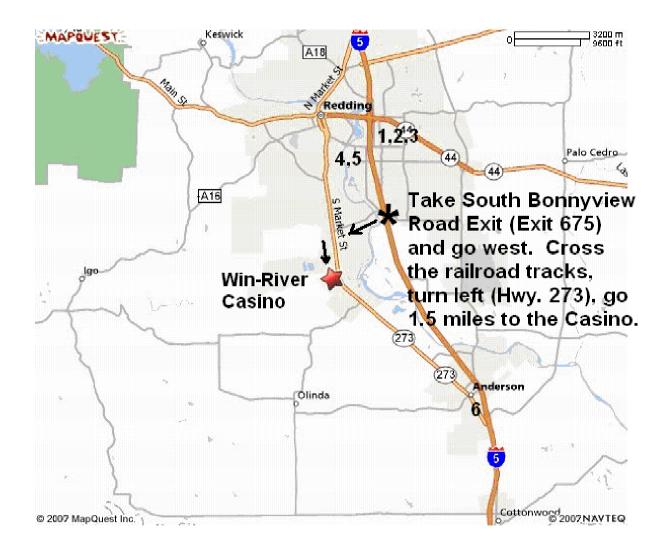

## Redding Rancheria's Win-River Casino 2100 Redding Rancheria Road, Redding, CA

Directions: From I-5 take South Bonnyview Road exit west (Exit 675) until you cross the railroad tracks (at Highway 273). Turn left and go 1.5 miles to Win-River Casino turnoff. Then follow the signs to the Casino. See map on backside.

Numbers on map show the approximate locations of motels.

1 – Manor Inn 4 – Vagabond Inn

2 – La Quinta Inn 5 – Motel 6

3 – Quality Inn 6 – AmeriHost Inn