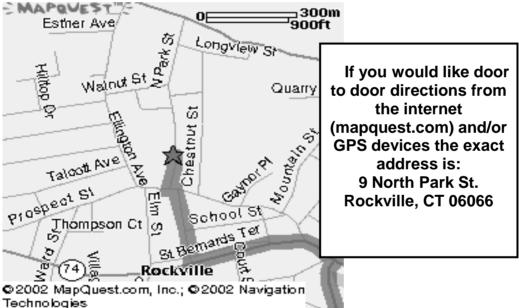

PLACE: NOTE NEW LOCATION - J's Crab Shack 2074 Park St. Hartford CT 06106

DIRECTIONS TO J'S CRAB SHACK: ROUTE 84 EAST OR WEST TO EXIT 46(SISSON AVE) TAKE A LEFT AT THE TRAFFIC LIGHT AT THE END OF THE RAMP. TAKE A RIGHT ON PARK ST. GO 0.4 MILES, J'S WILL BE ON THE RIGHT