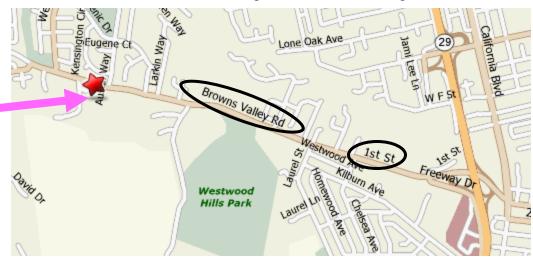

## Napa Moose Lodge — 3275 Browns Valley Road

Directions: Follow Hwy 29 North into Napa

From Hwy 29 take First St **West** for **1.4 miles**. (First St becomes Browns Valley Rd.)

Look for Umpqua Bank on your left. Turn into the entrance just past the bank, park to the rear. Cross the bridge to the Moose Lodge.