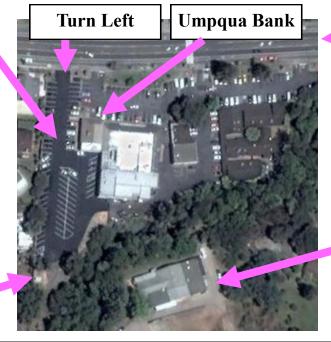

## Napa Moose Lodge — 3275 Browns Valley Road

Directions: Follow Hwy 29 North into Napa

From Hwy 29 take First St **West** for **1.4 miles**. (First St becomes Browns Valley Rd.)

Look for Umpqua Bank on your left. Turn into the entrance just past the bank, park to the rear. Cross the bridge to the Moose Lodge.

Moose Lodge

N

**PARK** 

DO NOT Park in front of businesses: bank, grocery, etc.

Park in side lot only!

Extra parking on Browns Valley Rd. (Except 2 hr Limit on Shopping Center Block)

**BRIDGE** 

Browns Valley Rd West Bound