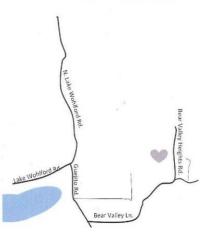

From I-15: Exit "El Norte Parkway" and head east. Turn left onto Valley Parkway, continue 0.8 miles and turn right at light onto Lake Wohlford Road. Drive 4.5 miles and turn onto Guejito Road (the first right after the lake). In 0.5 miles take Bear Valley Lane on left and then take the next left onto Bear Valley Heights. Look for the yellow Escondido Equestrian Center signage.

Note: Valley Center Western Days is also being celebrated this weekend and *Valley Center Road will be closed at 9:00 a.m. for a parade that is starting at 10:00 a.m.* If you follow the directions above, you will not be affected by the road closure.